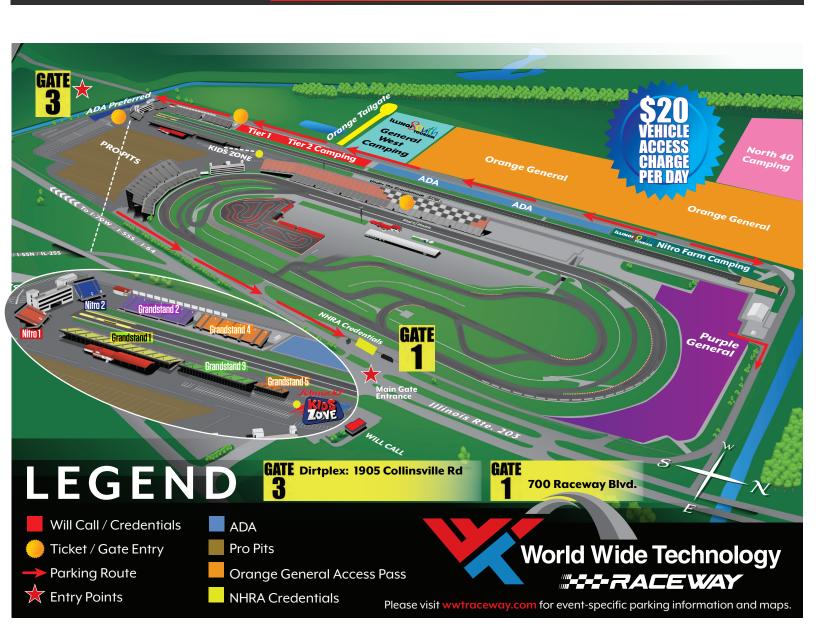

### **FAN CENTER: KNOW BEFORE YOU GO**

# PACKING LIST

FANS ARE ENCOURAGED TO BRING ONE 24 OZ. BOTTLE OF WATER

FANS ARE PERMITTED TO BRING ONE SOFT-SIDED COOLER (14"X-14"X 14" OR SMALLER

**EAR PLUGS** 

ING YOUR COOL

COOLING TENTS SPONSORED BY WELSCH HEATING AND COOLING

UTILIZE THE PICNIC TABLES AND MISTING STATIONS LOCATED UNDER THE GRANDSTANDS

THE SSM MEDICAL
CENTER IN THE
MIDWAY WILL BE
AVAILABLE FOR
FANS NEEDING
MEDICAL ATTENTION

CASH AND CARDS WILL BE ACCEPTED CASH ONLY FOR VEHICLE PASSES — \$20